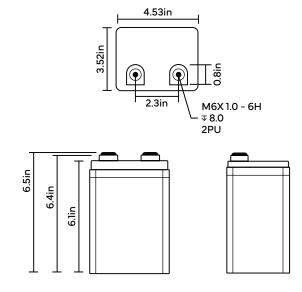

# GENERAL SPECIFICATIONS

| Nominal Capacity @ C/5 (Ah)         | 11.1     |
|-------------------------------------|----------|
| Average Operating Voltage @ C/5 (V) | 25.6     |
| Weight                              | 5.51 lbs |
| Height                              | 6.50 in  |
| Width                               | 3.52 in  |
| Length                              | 4.53 in  |

## **DIMENSIONS**