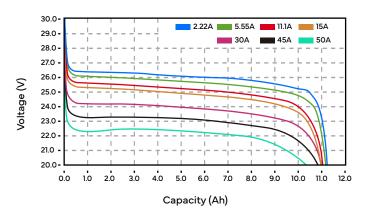

# **K2B24V11EB** - HIGH CAPACITY | ENERGY BATTERY DATA

UNDOT 38.3 Tested | RoHS Compliant UL Certified | EC 62133 Certified

K2B24V11EB Discharge Rates at 23°C