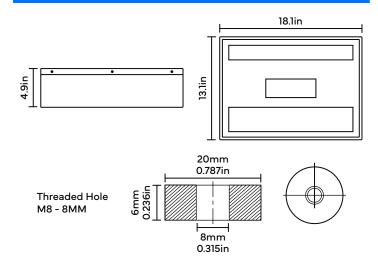

## **BATTERY DIMENSIONS**

| MECHANICAL SPECIFICATIONS |                            |
|---------------------------|----------------------------|
| Dimension (L x W x H)     | 18.1 in x 13.1 in x 4.9 in |
| Weight                    | 58.42 lbs                  |
| Casing Material           | Steel                      |
| Terminal Type             | M8                         |
| Color                     | Black                      |