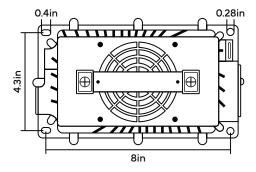

### **BATTERY DIMENSIONS**

www.grandteton.energy

### **GTC51V18A - SMART CHARGER**

| ט | ES | CR | IP | Ю | N |
|---|----|----|----|---|---|
|   |    |    |    |   |   |

| Dimensions (L x W x H) | 9 in x 5.35 in x 4.5 in |
|------------------------|-------------------------|
| Input Voltage          | 90VAC - 246VAC          |
| Input Frequency        | 47Hz - 63Hz             |
| Innut Current          | 12A Max. @ 25°C 115 VAC |
| Input Current          | 08A Max. @ 25°C 230 VAC |