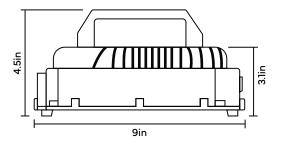

### **BATTERY DIMENSIONS**

www.grandteton.energy

### **GTC51V18A - SMART CHARGER**

| ט | ES | CR | IP | Ю | N |
|---|----|----|----|---|---|
|   |    |    |    |   |   |

| Dimensions (L x W x H) | 9 in x 5.35 in x 4.5 in |
|------------------------|-------------------------|
| Input Voltage          | 90VAC - 246VAC          |
| Input Frequency        | 47Hz - 63Hz             |
| Innut Current          | 12A Max. @ 25°C 115 VAC |
| Input Current          | 08A Max. @ 25°C 230 VAC |