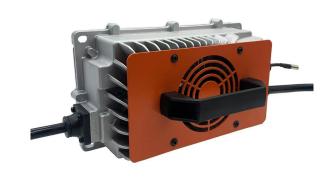

### **GTC51V18A - SMART CHARGER**

| ט | ES | CR | IP | Ю | N |
|---|----|----|----|---|---|
|   |    |    |    |   |   |

| Dimensions (L x W x H) | 9 in x 5.35 in x 4.5 in |
|------------------------|-------------------------|
| Input Voltage          | 90VAC - 246VAC          |
| Input Frequency        | 47Hz - 63Hz             |
| Innut Current          | 12A Max. @ 25°C 115 VAC |
| Input Current          | 08A Max. @ 25°C 230 VAC |