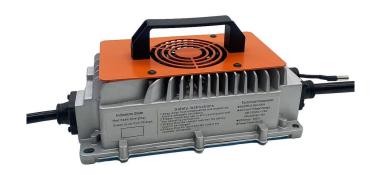

### **GTC51V18A - SMART CHARGER**

| ט | ES | CR | IP | Ю | N |
|---|----|----|----|---|---|
|   |    |    |    |   |   |

| Dimensions (L x W x H) | 9 in x 5.35 in x 4.5 in |
|------------------------|-------------------------|
| Input Voltage          | 90VAC - 246VAC          |
| Input Frequency        | 47Hz - 63Hz             |
| Innut Current          | 12A Max. @ 25°C 115 VAC |
| Input Current          | 08A Max. @ 25°C 230 VAC |